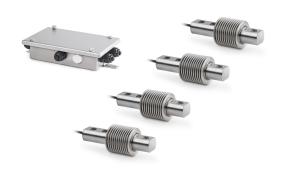

## KERN CW 600R

Scale kit for individual assembly of floor scales - suitable for use in harsh industrial environments with humid environmental conditions

| Measuring System        |              |
|-------------------------|--------------|
| Weighing system         | Strain gauge |
| Weighing capacity [Max] | 600 kg       |
| Load cell connection    | 4-wire       |

| Approval        |     |
|-----------------|-----|
| Accuracy classe | III |

| Construction             |                      |
|--------------------------|----------------------|
| Material display housing | No display available |
| Material load cell(s)    | stainless steel      |
| Load cells - number      | 4                    |